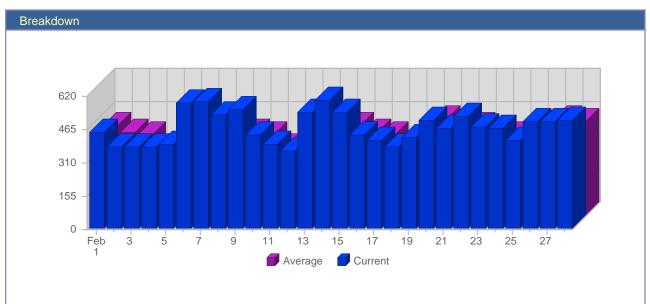

## Report Description

Report Description: Visits during the month of February 2006

Report Range: Month of February 2006

Report Scope: Historical Data

| Date               | Total<br>Visits | Average<br>Visits<br>Historically | Change | Percent<br>of Total<br>Visits |
|--------------------|-----------------|-----------------------------------|--------|-------------------------------|
| Wed Feb 1st, 2006  | 452             | 420.59                            | -31 ▼  | 3.44%                         |
| Thu Feb 2nd, 2006  | 382             | 387.11                            | -186 ▼ | 2.91%                         |
| Fri Feb 3rd, 2006  | 379             | 375.48                            | -184 ▼ | 2.88%                         |
| Sat Feb 4th, 2006  | 382             | 321.02                            | -208 ▼ | 2.91%                         |
| Sun Feb 5th, 2006  | 393             | 356.54                            | -140 ▼ | 2.99%                         |
| Mon Feb 6th, 2006  | 583             | 451.46                            | +108 🛕 | 4.43%                         |
| Tue Feb 7th, 2006  | 592             | 438.02                            | +172 🛕 | 4.50%                         |
| Wed Feb 8th, 2006  | 533             | 420.59                            | +81 ▲  | 4.05%                         |
| Thu Feb 9th, 2006  | 554             | 387.11                            | +172 🛕 | 4.21%                         |
| Fri Feb 10th, 2006 | 436             | 375.48                            | +57 ▲  | 3.32%                         |
| Sat Feb 11th, 2006 | 394             | 321.02                            | +12 📥  | 2.00%                         |
| Sun Feb 12th, 2006 | 365             | 356.54                            | -28 ▼  | 2.78%                         |
| Mon Feb 13th, 2006 | 545             | 451.46                            | -38 ▼  | 4.15%                         |
| Tue Feb 14th, 2006 | 601             | 438.02                            | +9 ▲   | 4.57%                         |
| Wed Feb 15th, 2006 | 544             | 420.59                            | +11 🛕  | 4.14%                         |
| Thu Feb 16th, 2006 | 440             | 387.11                            | -114 ▼ | 3.35%                         |
| Fri Feb 17th, 2006 | 410             | 375.48                            | -26 ▼  | 3.12%                         |
| Sat Feb 18th, 2006 | 384             | 321.02                            | -10 ▼  | 2.92%                         |
| Sun Feb 19th, 2006 | 424             | 356.54                            | +424 🛕 | 3.23%                         |
| Mon Feb 20th, 2006 | 503             | 451.46                            | +503 ▲ | 3.83%                         |
| Tue Feb 21st, 2006 | 469             | 438.02                            | +469 📥 | 3.57%                         |
| Wed Feb 22nd, 2006 | 523             | 420.59                            | +523 ▲ | 3.98%                         |
| Thu Feb 23rd, 2006 | 474             | 387.11                            | +474 🛕 | 3.61%                         |
| Fri Feb 24th, 2006 | 469             | 375.48                            | +469 ▲ | 3.57%                         |
| Sat Feb 25th, 2006 | 415             | 321.02                            | +415 🛕 | 3.16%                         |
| Sun Feb 26th, 2006 | 496             | 356.54                            | +496 🛦 | 3.77%                         |
| Mon Feb 27th, 2006 | 500             | 451.46                            | +500 🛦 | 3.80%                         |
| Tue Feb 28th, 2006 | 506             | 438.02                            | +506 🛕 | 3.85%                         |
|                    | 13,148          | 10,597                            |        |                               |