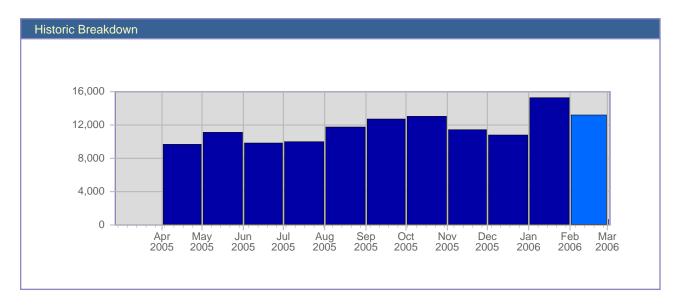

## Report Description

Report Description: Visits during the month of February 2006

Report Range: Month of February 2006

Report Scope: Historical Data

| Date               | Total<br>Visits | Average<br>Visits<br>Historically | Change | Percent<br>of Total<br>Visits |
|--------------------|-----------------|-----------------------------------|--------|-------------------------------|
| Wed Feb 1st, 2006  | 452             | 420.59                            | -31 ▼  | 3.44%                         |
| Thu Feb 2nd, 2006  | 382             | 387.11                            | -186 ▼ | 2.91%                         |
| Fri Feb 3rd, 2006  | 379             | 375.48                            | -184 ▼ | 2.88%                         |
| Sat Feb 4th, 2006  | 382             | 321.02                            | -208 ▼ | 2.91%                         |
| Sun Feb 5th, 2006  | 393             | 356.54                            | -140 ▼ | 2.99%                         |
| Mon Feb 6th, 2006  | 583             | 451.46                            | +108 🛕 | 4.43%                         |
| Tue Feb 7th, 2006  | 592             | 438.02                            | +172 🛕 | 4.50%                         |
| Wed Feb 8th, 2006  | 533             | 420.59                            | +81 ▲  | 4.05%                         |
| Thu Feb 9th, 2006  | 554             | 387.11                            | +172 🛕 | 4.21%                         |
| Fri Feb 10th, 2006 | 436             | 375.48                            | +57 ▲  | 3.32%                         |
| Sat Feb 11th, 2006 | 394             | 321.02                            | +12 📥  | 2.00%                         |
| Sun Feb 12th, 2006 | 365             | 356.54                            | -28 ▼  | 2.78%                         |
| Mon Feb 13th, 2006 | 545             | 451.46                            | -38 ▼  | 4.15%                         |
| Tue Feb 14th, 2006 | 601             | 438.02                            | +9 ▲   | 4.57%                         |
| Wed Feb 15th, 2006 | 544             | 420.59                            | +11 🛕  | 4.14%                         |
| Thu Feb 16th, 2006 | 440             | 387.11                            | -114 ▼ | 3.35%                         |
| Fri Feb 17th, 2006 | 410             | 375.48                            | -26 ▼  | 3.12%                         |
| Sat Feb 18th, 2006 | 384             | 321.02                            | -10 ▼  | 2.92%                         |
| Sun Feb 19th, 2006 | 424             | 356.54                            | +424 🛕 | 3.23%                         |
| Mon Feb 20th, 2006 | 503             | 451.46                            | +503 ▲ | 3.83%                         |
| Tue Feb 21st, 2006 | 469             | 438.02                            | +469 📥 | 3.57%                         |
| Wed Feb 22nd, 2006 | 523             | 420.59                            | +523 ▲ | 3.98%                         |
| Thu Feb 23rd, 2006 | 474             | 387.11                            | +474 🛕 | 3.61%                         |
| Fri Feb 24th, 2006 | 469             | 375.48                            | +469 ▲ | 3.57%                         |
| Sat Feb 25th, 2006 | 415             | 321.02                            | +415 🛕 | 3.16%                         |
| Sun Feb 26th, 2006 | 496             | 356.54                            | +496 🛦 | 3.77%                         |
| Mon Feb 27th, 2006 | 500             | 451.46                            | +500 🛦 | 3.80%                         |
| Tue Feb 28th, 2006 | 506             | 438.02                            | +506 🛕 | 3.85%                         |
|                    | 13,148          | 10,597                            |        |                               |